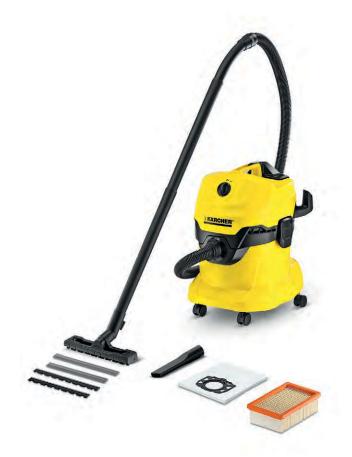

Karcher's WD4 provides powerful cleaning performance and unrivaled filtration technology. A top mount filter location means easy, sealed access to the filter without recirculating dust, and can remain in the vacuum for wet or dry cleaning. An 1800-watt motor delivers superior air flow into 5.3 gallons of usable wet or dry capacity. Durable construction for years of use. Includes hose, extension wand, crevice tool, hand grip nozzle, standard floor nozzle, pleated filter and fleece bag. German Engineering. 100% Quality Tested.

## WD 4

Removable filter cartridge with flat fold filter
Newly developed accessories for perfect cleaning results

| Technical data                                                                                                       |                      |                                                                                                                                                                                                                                                                                                                                                                                                                                                                                                                                                                                                                                                                                                                                                                                                                                                                                                                                                                                                                                                                                                                                                                                                                                                                                                                                                                                                                                                                                                                                                                                                                                                                                                                                                                                                                                                                                    |  |  |  |  |  |  |
|----------------------------------------------------------------------------------------------------------------------|----------------------|------------------------------------------------------------------------------------------------------------------------------------------------------------------------------------------------------------------------------------------------------------------------------------------------------------------------------------------------------------------------------------------------------------------------------------------------------------------------------------------------------------------------------------------------------------------------------------------------------------------------------------------------------------------------------------------------------------------------------------------------------------------------------------------------------------------------------------------------------------------------------------------------------------------------------------------------------------------------------------------------------------------------------------------------------------------------------------------------------------------------------------------------------------------------------------------------------------------------------------------------------------------------------------------------------------------------------------------------------------------------------------------------------------------------------------------------------------------------------------------------------------------------------------------------------------------------------------------------------------------------------------------------------------------------------------------------------------------------------------------------------------------------------------------------------------------------------------------------------------------------------------|--|--|--|--|--|--|
| Order no.                                                                                                            |                      | 1.348-115.0                                                                                                                                                                                                                                                                                                                                                                                                                                                                                                                                                                                                                                                                                                                                                                                                                                                                                                                                                                                                                                                                                                                                                                                                                                                                                                                                                                                                                                                                                                                                                                                                                                                                                                                                                                                                                                                                        |  |  |  |  |  |  |
| EAN code                                                                                                             |                      | 886622013792                                                                                                                                                                                                                                                                                                                                                                                                                                                                                                                                                                                                                                                                                                                                                                                                                                                                                                                                                                                                                                                                                                                                                                                                                                                                                                                                                                                                                                                                                                                                                                                                                                                                                                                                                                                                                                                                       |  |  |  |  |  |  |
| Real suction power*                                                                                                  | Air Watt             | 170                                                                                                                                                                                                                                                                                                                                                                                                                                                                                                                                                                                                                                                                                                                                                                                                                                                                                                                                                                                                                                                                                                                                                                                                                                                                                                                                                                                                                                                                                                                                                                                                                                                                                                                                                                                                                                                                                |  |  |  |  |  |  |
| Energy use                                                                                                           | W                    | 1100                                                                                                                                                                                                                                                                                                                                                                                                                                                                                                                                                                                                                                                                                                                                                                                                                                                                                                                                                                                                                                                                                                                                                                                                                                                                                                                                                                                                                                                                                                                                                                                                                                                                                                                                                                                                                                                                               |  |  |  |  |  |  |
| Container capacity                                                                                                   | I                    | 20                                                                                                                                                                                                                                                                                                                                                                                                                                                                                                                                                                                                                                                                                                                                                                                                                                                                                                                                                                                                                                                                                                                                                                                                                                                                                                                                                                                                                                                                                                                                                                                                                                                                                                                                                                                                                                                                                 |  |  |  |  |  |  |
| Container material                                                                                                   |                      | Plastic                                                                                                                                                                                                                                                                                                                                                                                                                                                                                                                                                                                                                                                                                                                                                                                                                                                                                                                                                                                                                                                                                                                                                                                                                                                                                                                                                                                                                                                                                                                                                                                                                                                                                                                                                                                                                                                                            |  |  |  |  |  |  |
| Power cable                                                                                                          | m                    | 5                                                                                                                                                                                                                                                                                                                                                                                                                                                                                                                                                                                                                                                                                                                                                                                                                                                                                                                                                                                                                                                                                                                                                                                                                                                                                                                                                                                                                                                                                                                                                                                                                                                                                                                                                                                                                                                                                  |  |  |  |  |  |  |
| ID accessory                                                                                                         | mm                   | 35                                                                                                                                                                                                                                                                                                                                                                                                                                                                                                                                                                                                                                                                                                                                                                                                                                                                                                                                                                                                                                                                                                                                                                                                                                                                                                                                                                                                                                                                                                                                                                                                                                                                                                                                                                                                                                                                                 |  |  |  |  |  |  |
| Weight                                                                                                               | kg                   | 7,4                                                                                                                                                                                                                                                                                                                                                                                                                                                                                                                                                                                                                                                                                                                                                                                                                                                                                                                                                                                                                                                                                                                                                                                                                                                                                                                                                                                                                                                                                                                                                                                                                                                                                                                                                                                                                                                                                |  |  |  |  |  |  |
| Dimensions (L x W x H)                                                                                               | mm                   | 384 × 365 × 526                                                                                                                                                                                                                                                                                                                                                                                                                                                                                                                                                                                                                                                                                                                                                                                                                                                                                                                                                                                                                                                                                                                                                                                                                                                                                                                                                                                                                                                                                                                                                                                                                                                                                                                                                                                                                                                                    |  |  |  |  |  |  |
|                                                                                                                      |                      |                                                                                                                                                                                                                                                                                                                                                                                                                                                                                                                                                                                                                                                                                                                                                                                                                                                                                                                                                                                                                                                                                                                                                                                                                                                                                                                                                                                                                                                                                                                                                                                                                                                                                                                                                                                                                                                                                    |  |  |  |  |  |  |
| Equipment                                                                                                            |                      |                                                                                                                                                                                                                                                                                                                                                                                                                                                                                                                                                                                                                                                                                                                                                                                                                                                                                                                                                                                                                                                                                                                                                                                                                                                                                                                                                                                                                                                                                                                                                                                                                                                                                                                                                                                                                                                                                    |  |  |  |  |  |  |
| Suction hose                                                                                                         | m / mm               | 2,2 / 35                                                                                                                                                                                                                                                                                                                                                                                                                                                                                                                                                                                                                                                                                                                                                                                                                                                                                                                                                                                                                                                                                                                                                                                                                                                                                                                                                                                                                                                                                                                                                                                                                                                                                                                                                                                                                                                                           |  |  |  |  |  |  |
| Removable handle                                                                                                     |                      | 1                                                                                                                                                                                                                                                                                                                                                                                                                                                                                                                                                                                                                                                                                                                                                                                                                                                                                                                                                                                                                                                                                                                                                                                                                                                                                                                                                                                                                                                                                                                                                                                                                                                                                                                                                                                                                                                                                  |  |  |  |  |  |  |
| Suction tubes                                                                                                        | piece(s) / m<br>/ mm | 2 × 0,5 / 35 / Plastic / -                                                                                                                                                                                                                                                                                                                                                                                                                                                                                                                                                                                                                                                                                                                                                                                                                                                                                                                                                                                                                                                                                                                                                                                                                                                                                                                                                                                                                                                                                                                                                                                                                                                                                                                                                                                                                                                         |  |  |  |  |  |  |
| Wet and dry floor nozzle                                                                                             |                      | Clips with 2 rubber and 2 brush inserts                                                                                                                                                                                                                                                                                                                                                                                                                                                                                                                                                                                                                                                                                                                                                                                                                                                                                                                                                                                                                                                                                                                                                                                                                                                                                                                                                                                                                                                                                                                                                                                                                                                                                                                                                                                                                                            |  |  |  |  |  |  |
| Flat pleated filter                                                                                                  |                      | in removable filter cartridge                                                                                                                                                                                                                                                                                                                                                                                                                                                                                                                                                                                                                                                                                                                                                                                                                                                                                                                                                                                                                                                                                                                                                                                                                                                                                                                                                                                                                                                                                                                                                                                                                                                                                                                                                                                                                                                      |  |  |  |  |  |  |
| Crevice nozzle                                                                                                       |                      | I Contraction of the second seco |  |  |  |  |  |  |
| Fleece filter bag                                                                                                    | piece(s)             | 1                                                                                                                                                                                                                                                                                                                                                                                                                                                                                                                                                                                                                                                                                                                                                                                                                                                                                                                                                                                                                                                                                                                                                                                                                                                                                                                                                                                                                                                                                                                                                                                                                                                                                                                                                                                                                                                                                  |  |  |  |  |  |  |
| Parking position                                                                                                     |                      | I Contraction of the second seco |  |  |  |  |  |  |
| Accessory storage on the device                                                                                      |                      | 1                                                                                                                                                                                                                                                                                                                                                                                                                                                                                                                                                                                                                                                                                                                                                                                                                                                                                                                                                                                                                                                                                                                                                                                                                                                                                                                                                                                                                                                                                                                                                                                                                                                                                                                                                                                                                                                                                  |  |  |  |  |  |  |
| Tray for keeping tools                                                                                               |                      | I Contraction of the second seco |  |  |  |  |  |  |
| Included in delivery. * Measured by the suction tubes according to the standardised IEC 60312 method of measurement. |                      |                                                                                                                                                                                                                                                                                                                                                                                                                                                                                                                                                                                                                                                                                                                                                                                                                                                                                                                                                                                                                                                                                                                                                                                                                                                                                                                                                                                                                                                                                                                                                                                                                                                                                                                                                                                                                                                                                    |  |  |  |  |  |  |