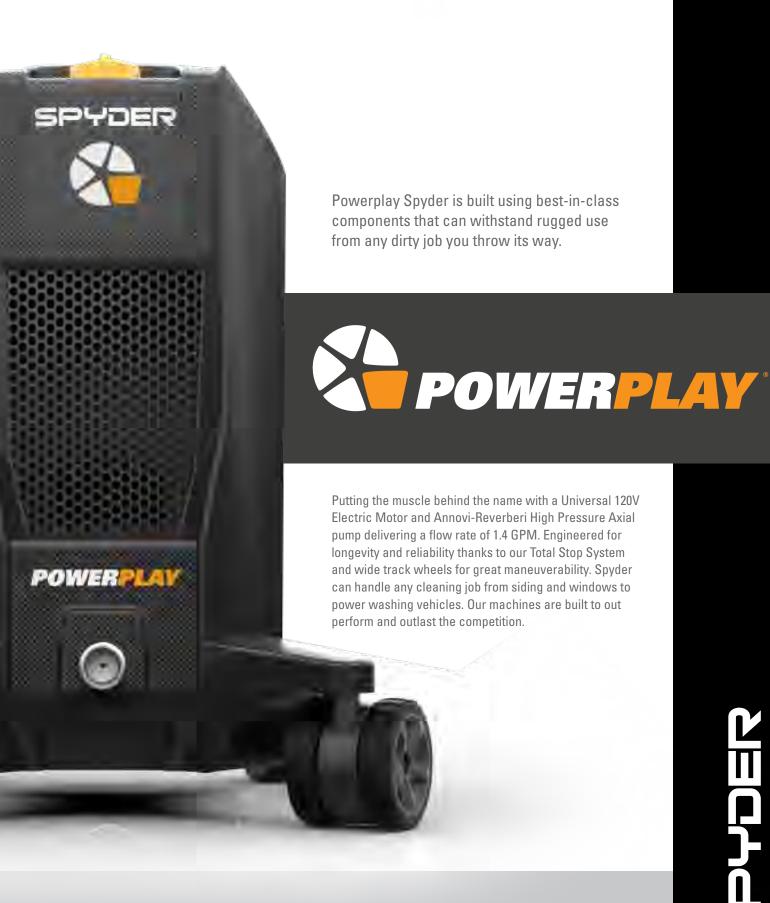

## **SPECIFICATIONS**

Universal 120V Engine

Copper Stator & Adjustible Windings

Maximum Performance, 1900 PSI @ 1.4 GPM

Maximum Cleaning Units 2520

Pro Style Gun with M22 Fittings

15' Textile Hose & 35' Power Cord

**Total Stop System** 

Adjustable Spray Gun

Built in Soap Tank