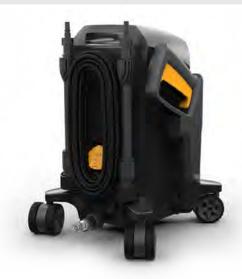

## **SPECIFICATIONS**

Universal 120V Engine

Copper Stator & Adjustible Windings

Maximum Performance, 1900 PSI @ 1.4 GPM

Maximum Cleaning Units 2520

Pro Style Gun with M22 Fittings

15' Textile Hose & 35' Power Cord

**Total Stop System** 

Adjustable Spray Gun

Built in Soap Tank