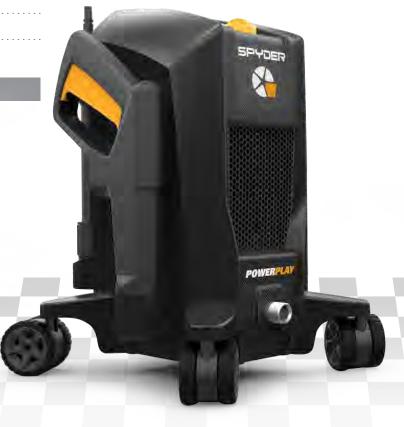

## **SPECIFICATIONS**

Universal 120V Engine

Copper Stator & Adjustible Windings

Maximum Performance, 1900 PSI @ 1.4 GPM

Maximum Cleaning Units 2520

Pro Style Gun with M22 Fittings

15' Textile Hose & 35' Power Cord

**Total Stop System** 

Adjustable Spray Gun

Built in Soap Tank